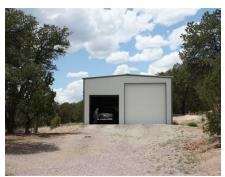

## Got RV? We Have Just The House For You!

Come see our split level cabin with loft on 5.35 acres, just west of the small community of Datil, New Mexico. The kitchen has refrigerator and stove; W/D in utility room. Electric heating. This fantastic buy includes a 30X50' insulated metal RV garage/shop and a 16X16' site-built storage building. The views are very nice and you'll have great access right off of a state highway. It's an RV'ers dream!