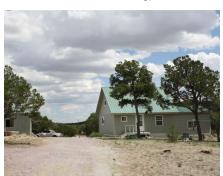

## Got RV? We Have Just The House For You!

Come see our split level cabin with loft on 5.35 acres, just west of the small community of Datil, New Mexico. The kitchen has refrigerator and stove; W/D in utility room. Electric heating. This fantastic buy includes a 30X50' insulated metal RV garage/shop and a 16X16' site-built storage building. The views are very nice and you'll have great access right off of a state highway. It's an RV'ers dream!