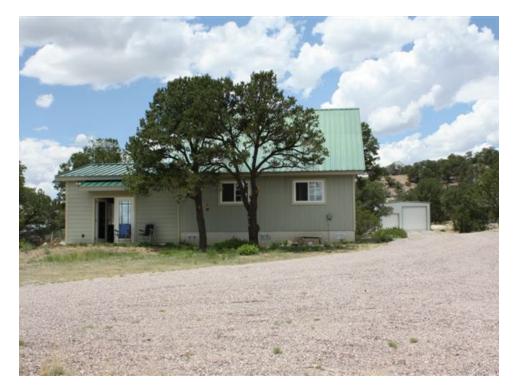

## Got RV? We Have Just The House For You!

Come see our split level cabin with loft on 5.35 acres, just west of the small community of Datil, New Mexico. The kitchen has refrigerator and stove; W/D in utility room. Electric heating. This fantastic buy includes a 30X50' insulated metal RV garage/shop and a 16X16' site-built storage building. The views are very nice and you'll have great access right off of a state highway. It's an RV'ers dream!