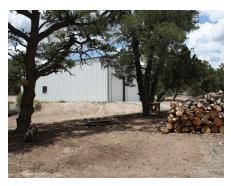

## Got RV? We Have Just The House For You!

Come see our split level cabin with loft on 5.35 acres, just west of the small community of Datil, New Mexico. The kitchen has refrigerator and stove; W/D in utility room. Electric heating. This fantastic buy includes a 30X50' insulated metal RV garage/shop and a 16X16' site-built storage building. The views are very nice and you'll have great access right off of a state highway. It's an RV'ers dream!