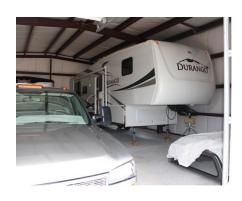

## Got RV? We Have Just The House For You!

Come see our split level cabin with loft on 5.35 acres, just west of the small community of Datil, New Mexico. The kitchen has refrigerator and stove; W/D in utility room. Electric heating. This fantastic buy includes a 30X50' insulated metal RV garage/shop and a 16X16' site-built storage building. The views are very nice and you'll have great access right off of a state highway. It's an RV'ers dream!