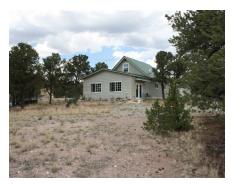

## Got RV? We Have Just The House For You!

Come see our split level cabin with loft on 5.35 acres, just west of the small community of Datil, New Mexico. The kitchen has refrigerator and stove; W/D in utility room. Electric heating. This fantastic buy includes a 30X50' insulated metal RV garage/shop and a 16X16' site-built storage building. The views are very nice and you'll have great access right off of a state highway. It's an RV'ers dream!